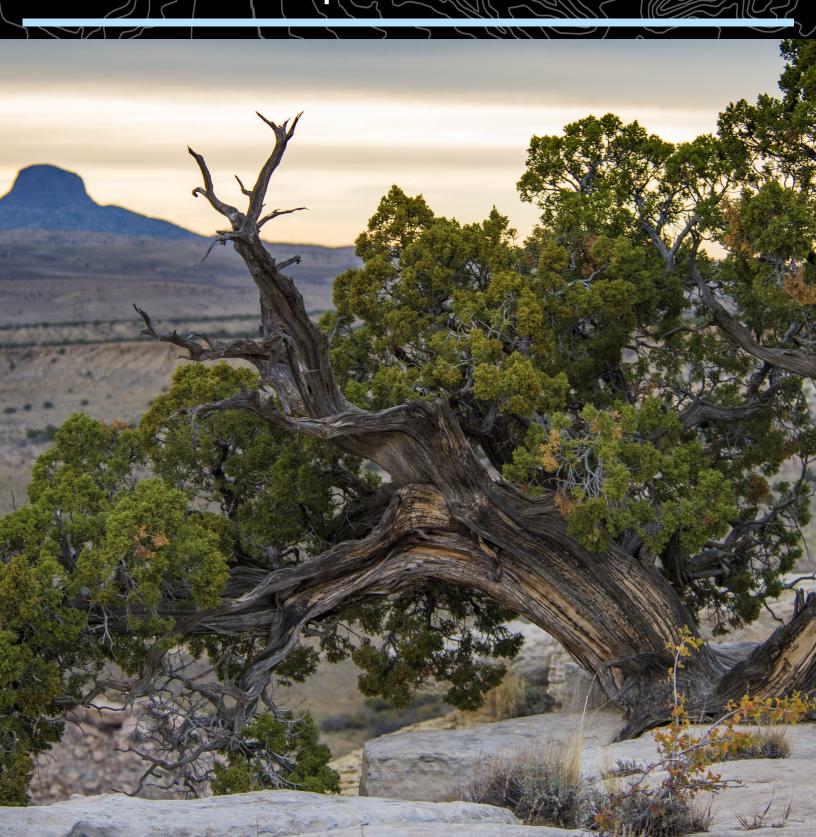

Rio Puerco Field Office Proposed Resource Management Plan Final Environmental Impact Statement

| BLM Mission Statement                                                                                                                                                      |
|----------------------------------------------------------------------------------------------------------------------------------------------------------------------------|
| The Bureau of Land Management's mission is to sustain the health, diversity, and productivity of public lands for the use and enjoyment of present and future generations. |
|                                                                                                                                                                            |
|                                                                                                                                                                            |
|                                                                                                                                                                            |
|                                                                                                                                                                            |
|                                                                                                                                                                            |
|                                                                                                                                                                            |
|                                                                                                                                                                            |
|                                                                                                                                                                            |
|                                                                                                                                                                            |
| Cover Photo: Ojito Wilderness, Rio Puerco Field Office                                                                                                                     |
| Photo by Sherman Hogue, Bureau of Land Management, New Mexico.                                                                                                             |
| Source: BLM New Mexico Flickr, https://www.flickr.com/photos/blmnewmexico/31878355543/in/album-72157679821239906/                                                          |